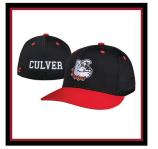

CULVER RED SNAPBACK HAT \$12.00 S - M/L

BULLDOG HOODIE \$20.00 Youth: XS - S - M - L - XL Adult: S - M - L - XL

CULVER BEANIE HAT \$10.00 One Size Fits All

venmo

Scan this code to pay

BULLDOG T-SHIRT \$5.00 Youth: XS - S - M - L - XL