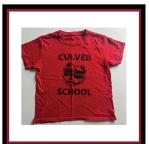

CULVER RED SNAPBACK HAT \$12.00 S - M/L

BULLDOG HOODIE \$20.00 Youth: XS - S - M - L - XL Adult: S - M - L - XL

CULVER BEANIE HAT \$10.00 One Size Fits All

venmo

Scan this code to pay

BULLDOG T-SHIRT \$5.00 Youth: XS - S - M - L - XL