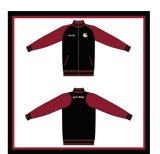

C. BULLDOGS BLACK T-SHIRT \$12.00 Youth: S - M - L - XL Adult: S - M - L - XL

CULVER WHITE FITTED HAT \$18.00 XS/S - S/M - L/XL

TRACK JACKET \$50.00 Youth: S - M - L - XL Adult: S - M - L - XL

CULVER HEADBAND \$10.00 One Size Fits All

WOMEN'S TRACK JACKET A - \$50.00 Adult: XS - S - M - L - XL