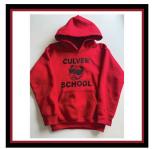

CULVER RED SNAPBACK HAT \$12.00 S - M/L

BULLDOG HOODIE \$20.00 Youth: XS - S - M - L - XL Adult: S - M - L - XL

CULVER BEANIE HAT \$10.00 One Size Fits All

venmo

Scan this code to pay

BULLDOG T-SHIRT \$5.00 Youth: XS - S - M - L - XL